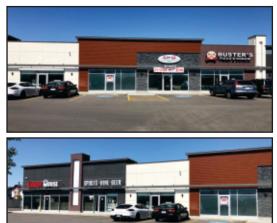

## SCHONSEE SHOPPING CENTRE

## FOR SUBLEASE

SUBLEASE...WELCOME TO Schonsee Shopping Centre- CSC Zoning. Located right in the middle of 3 very established Neighbourhoods - Schonsee, Lago Lindo & Belle Rive. Lease rate \$30/s.f. (Base rent) plus CAC Charges Triple Net Lease, 1,200+- s. f. available Immediately in this BRAND NEW DEVELOPMENT. Come Join, Tim Horton's, Liquor Store, Rexall Drugs, Medi-Centre and PetroCan, just to name a few. Located in the fast growing NE Area of the City right on 167 Avenue, giving EXCELLENT EXPOSURE to your business. PYLON & BUILDING SIGNAGE Available & LOTS of Parking

## 8070 160 Ave, Edmonton AB MLS: E4172248